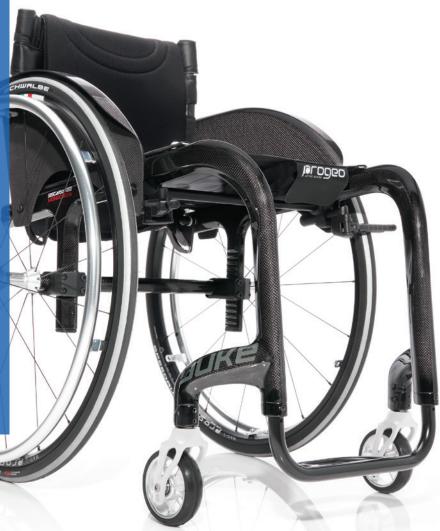

## A durable and agile drive experience

The Progeo Duke is an ultra-light rigid frame wheelchair, made of carbon, and offering the design and performance of a made-to-measure wheelchair with options for adjustment.

For experienced active manual wheelchair users who want the clean minimalism of a carbon fiber frame combined with the ability to make small adjustments should your driving experience or seating support need minor changes over time.

## Progeo Duke

| Seat width                 | 33 - 36 - 39 - 42 - 45 - 48 cm                                              |
|----------------------------|-----------------------------------------------------------------------------|
| Seat depth                 | 35 - 37.5 - 40 - 42.5 - 45 - 47.5 - 50 cm                                   |
| Seat height                | Front from 44.5 to 53 cm (adjustable)<br>Rear from 38 to 46 cm (adjustable) |
| Footsupport distance       | From 21 to 49 cm (adjustable)                                               |
| Backrest height            | From 24.5 to 47 cm (adjustable)                                             |
| Front frame angle          | 90°                                                                         |
| Total length               | 82 cm approx.                                                               |
| Total width                | Seat width + 17 cm (camber 0°)                                              |
| Backrest angle             | From 74° to 94° (adjustable)                                                |
| Camber                     | 0° - 2° - 4°                                                                |
| Weight without rear wheels | Starting from 5.2 kg approx.                                                |
| Wheelchair weight          | Starting from 7.8 kg approx.                                                |
| Maximum load               | 125 kg                                                                      |
|                            |                                                                             |